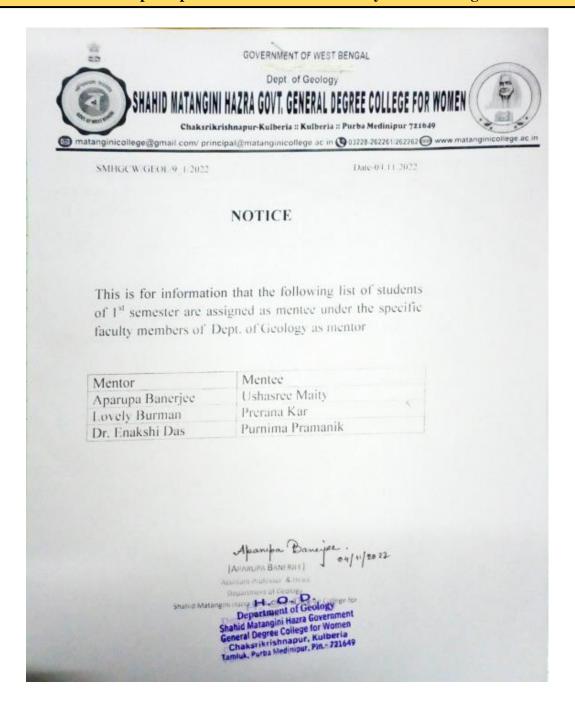

#### Brachiopoda

Dept. of Geology

#### Brachiopoda

- · Phyllum- brachiopoda
- · Marine form.
- · Sessile benthic in nature.
- · Basically two types- i) Inarticulate (two valves joined by muscles) ii) articulate ( two valves joined by teeth and sockets.