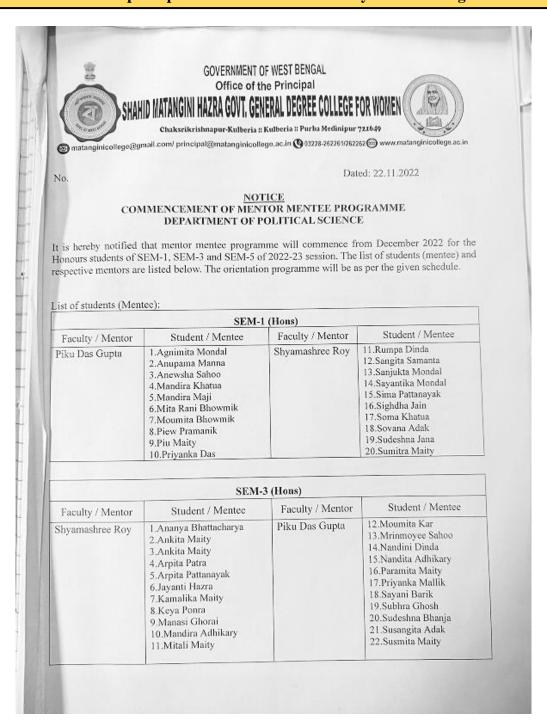

### Sample e-Materials Uploaded by Faculty Members for Students

CBCS B.A. POLITICAL SCIENCE
SEM-TV HONS - CC-10 : Global Politics:
TOPIC-II : Contemporary Global Issues - b. Proliferation of Nuclear Weapons
Piku Das Gupta, Associate Professor, Dept. of Political Science

POLITICAL SCIENCE (HONOURS)-  $4^{\rm TH}$  SEMESTER. CC-9: PUBLIC POLICY AND ADMINISTRATION IN INDIA .

TOPIC NO III - BUDGET

A. CONCEPT AND SIGNIFICANCE OF BUDGET

B. BUDGET CYCLE IN INDIA

C. VARIOUS APPROACHES AND TYPES OF BUDGETING

BY - SHYAMASHREE ROY , ASSISTANT PROF ( DEPT. OF POLITICAL SCIENCE)

'বাজেট' শদটি একটি প্রাচীদ ইংরেজী শদ 'বাজেট' খেকে এসেছে, যার অর্থ একটি বস্তা বা খলি। এটি ছিল একটি চামড়ার ব্যাগ যা খেকে ব্রিটিশ চ্যান্সেলর চ্যান্সেলর তার কাগজণত্রগুলিবের করেছিলেন জাতীয় সংসদে উপস্থাপিত করার জন্য আগত অর্থবছরের জন্য সরকারের আর্থিক কর্মসূচী। এইথেকে