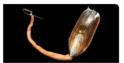

# CARBOXYPEPTIDASE A (CPA)

- Carboxypeptidase Α (CPA) is metalloexopeptidase that hydrolyzes the peptide bond adjacent to the C-terminal end of a protein or polypeptide chain.This is in an aminopeptidase which cleave peptide bonds at the N-terminal of proteins.
- · Carboxypeptidase A (CPA) employ a zinc ion within the protein for hydrolysis of the peptide bond at the C-terminal end of an amino acid residue. Loss of the zinc leads to loss of activity, which can be replaced easily by zinc, and also by some other divalent metals (Co,Ni).