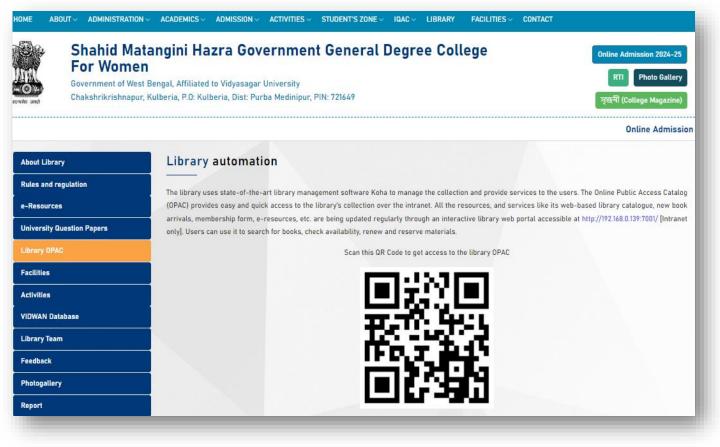

# Library E-Resources & Departmental Resources:

#### **Screenshot of Library E-Resources**