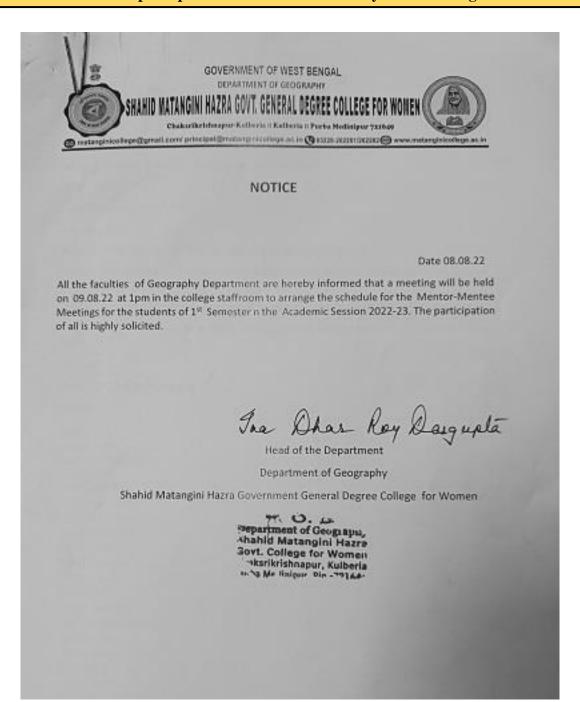

|
| İ | 8. Rumpa Dinda                                                                                                  |
| 1 | Shyamashma L                                                                                                    |
|   | Shyamashree Dy Shyamashree Lo                                                                                   |
|   |                                                                                                                 |

### Office of the Principal

# HAZRA GOVT. GENERAL



Chaksrikrishnapur-Kulberia :: Kulberia :: Purba Medinipur 721649

matanginicollege@gmail.com/ principal@matanginicollege.ac.in 🕲 03228-262261/262262 📾 www.matanginicollege.ac.in n



#### 12. Sample copies of the Mentor-Mentee System of College





### Office of the Principal





matanginicollege@gmail.com/ principal@matanginicollege.ac.in 🔇 03228-262261/262262 📾 www.matanginicollege.ac.in n

#### 12. Sample copies of the Mentor-Mentee System of College



GOVERNMENT OF WEST BENGAL DEPARTMENT OF GEOGRAPHY

### HAHID MATANGINI HAZRA GOVT. GENERAL DEGREE COLLEGE FOR WOME

Chaksrikrishnapur-Kulberia :: Kulberia :: Purba Medinipur 721649

matanginicollege@gmail.com/ principal@matanginicollege.ac.in 0 03228-202261/262262 www.matanginicollege.ac.in

Minutes of Faculty- Meeting on Mentor-Mentee Programme

Date 09.08.22

Place Kulberya, College Campus

Time 1pm

In the meeting related to the Mentor-Mentee allotment it was decided

Φ The mentors named Ina Dhar Roy Dasgupta and Nabendu Sekhar Kar would mentor students of 1st in the Academ