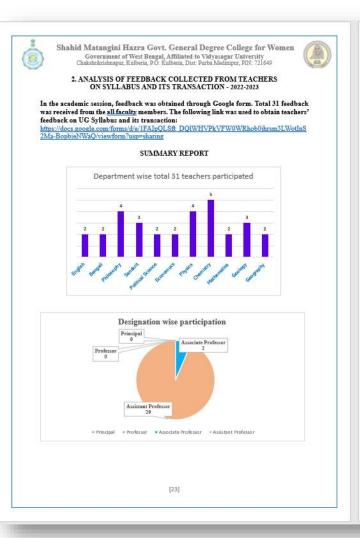

261/262262 www.matanginicollege.ac.in n

# 14. Sample copies of the **Feedback Analysis**



### Office of the Principal

# SHAHID MATANGINI HAZRA GOVT. GENERAL DEGREE CO

Chaksrikrishnapur-Kulberia :: Kulberia :: Purba Medinipur 721649

matanginicollege@gmail.com/ principal@matanginicollege.ac.in 🔇 03228-262261/262262 📾 www.matanginicollege.ac.in n







### Office of the Principal

# SHAHID MATANGINI HAZRA GOVT. GENERAL DEGREE COLLEGE FOR WOMEN

Chaksrikrishnapur-Kulberia :: Kulberia :: Purba Medinipur 721649











### Office of the Principal

# SHAHID MATANGINI HAZRA GOVT. GENERAL DEGREE COLLEGE FOR WOMEN

Chaksrikrishnapur-Kulberia :: Kulberia :: Purba Medinipur 721649

matanginicollege@gmail.com/ principal@matanginicollege.ac.in 03228-262261/262262 www.matanginicollege.ac.in n







### Office of the Principal

# SHAHID MATANGINI HAZRA GOVT. GENERAL DEGREE COLLEGE FOR WOI

Chaksrikrishnapur-Kulberia :: Kulberia :: Purba Medinipur 721649