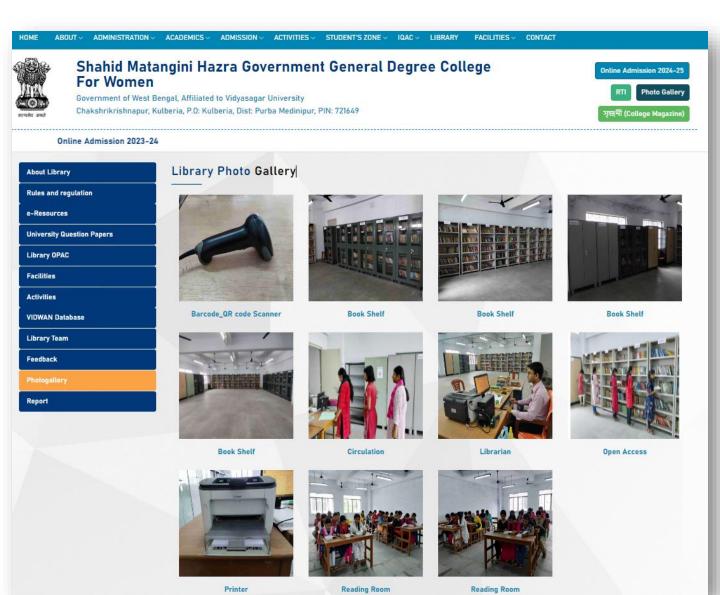

# 2. Sample Photographs of Practical Work of Different Lab-based Departments

### Sample Photographs of Practical Work of Different Lab-based Departments

**Chemistry Laboratory** 

Office of the Principal