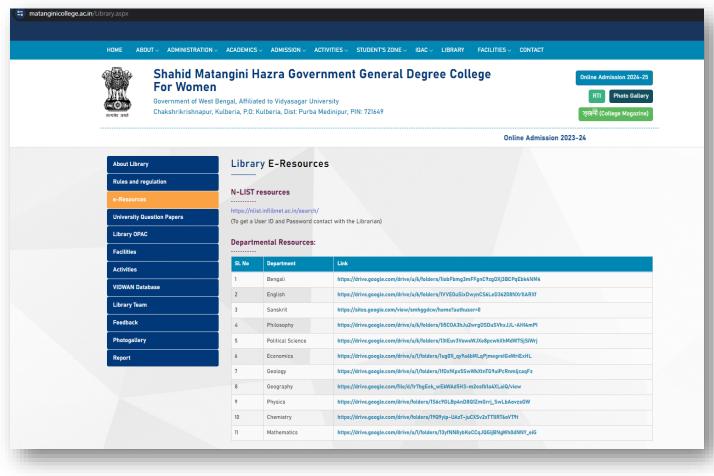

# Library E-Resources & Departmental Resources:

#### **Screenshot of Library E-Resources**