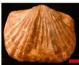

#### Brachiopoda

Dept. of Geology

#### Brachiopoda

- · Phyllum- brachiopoda
- · Marine form.
- · Sessile benthic in nature.
- · Basically two types- i) Inarticulate (two valves joined by muscles) ii) articulate ( two valves joined by teeth and sockets.

# **Dept. of Geology**