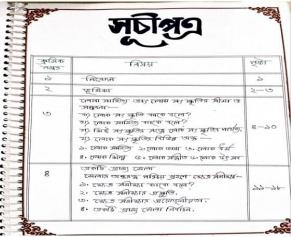

n railway station.

Raghunathpur is located at 23.55°N 86.67°E. It has an average elevation of 155 m (509 ft). The area forms the lowest step of the Chota Nagpur Plateau. The general scenario is undulating land with scattered hills.

1.2 CLIMATE AND VEGITATION:

Longitudinally the area falls under tropical climate zone. In general the climate of the area is arid. The winter temperature



Office of the Principal

# SHAHID MATANGINI HAZRA GOVT. GENERAL DEGREE COLLEGE FOR WOMEN

Chaksrikrishnapur-Kulberia :: Kulberia :: Purba Medinipur 721649

matanginicollege@gmail.com/ principal@matanginicollege.ac.in 03228-262261/262262 www.matanginicollege.ac.in n

10. Sample Departmental Field Work and Project Work

Field /Project. Reports and Sample Project Work, Sample Photographs etc **Bengali** 









### Office of the Principal

# SHAHID MATANGINI HAZRA GOVT. GENERAL DEGREE COLLEGE FOR W

Chaksrikrishnapur-Kulberia :: Kulberia :: Purba Medinipur 721649



10. Sample Departmental Field Work and Project Work

Field /Project. Reports and Sample Project Work, Sample Photographs etc Bengali



#### Government of West Bengal Office of The Principal SHAHID MATANGINI HAZRA GOVERNMENT COLLEGE

FOR WOMEN Chaksrikrishnapur:: Kulberia :: Purba Medinipur :: Pin-721649

Email ID: matanginicollege@gmail.com / principal@matanginicollege.org :: Phone No.: 03228-262261/262262

TO WHOM IT MAY CONCERN

This is to certify that the students below, prepared a Project Report on 'ARANG AINCARN under my supervision for the partial fulfillment of B.A. 3<sup>rd</sup> year Bengali Honours Examination, under