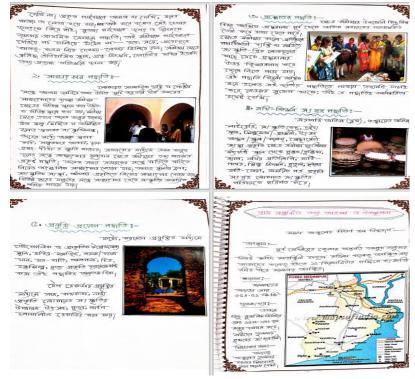

railway station.

Raghunathpur is located at 23.55°N 86.67°E. It has an average elevation of 155 m (509 ft). The area forms the lowest step of the Chota Nagpur Plateau. The general scenario is undulating land with scattered hills.

1.2 CLIMATE AND VEGITATION:

Longitudinally the area falls under tropical climate zone. In general the climate of the area is arid. The winter temperature



Office of the Principal

# SHAHID MATANGINI HAZRA GOVT. GENERAL DEGREE COLLEGE FOR WOMEN

Chaksrikrishnapur-Kulberia :: Kulberia :: Purba Medinipur 721649

matanginicollege@gmail.com/ principal@matanginicollege.ac.in 03228-262261/262262 www.matanginicollege.ac.in n

10. Sample Departmental Field Work and Project Work

Field /Project. Reports and Sample Project Work, Sample Photographs etc **Bengali** 









### Office of the Principal

# SHAHID MATANGINI HAZRA GOVT. GENERAL DEGREE COLLEGE FOR W

Chaksrikrishnapur-Kulberia :: Kulberia :: Purba Medinipur 721649



10. Sample Departmental Field Work and Project Work

Field /Project. Reports and Sample Project Work, Sample Photographs etc Bengali



#### Government of West Bengal Office of The Principal SHAHID MATANGINI HAZRA GOVERNMENT COLLEGE

FOR WOMEN Chaksrikrishnapur:: Kulberia :: Purba Medinipur :: Pin-721649

Email ID: matanginicollege@gmail.com / principal@matanginicollege.org :: Phone No.: 03228-262261/262262

TO WHOM IT MAY CONCERN

This is to certify that the students below, prepared a Project Report on 'ARANG AINCARN under my supervision for the partial fulfillment of B.A. 3<sup>rd</sup> year Bengali Honours Examination, under Vi