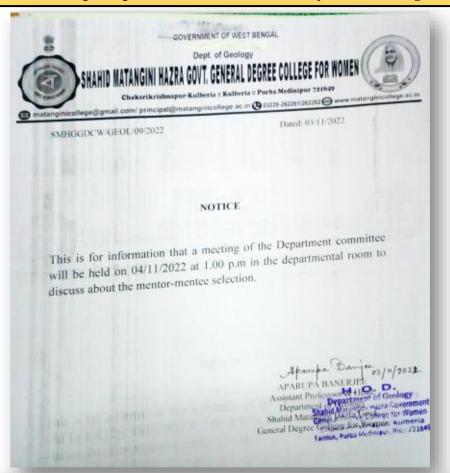

#### Unit-8 GLOBAL POSITIONING SYSTEM (GPS)

APARUPA BANERJEE Dept. of Geology Shahid Matangini Hazra Govt. College for Women

#### Global Positioning System(GPS)

- GPS is a global radio-navigation system formed from a constellation of 24 satellites and their ground stations.
- GPS is a product of Strategic Defense Initiative (SDI) (also known as "Star Wars" of Ronald Regan)
- as star wars of thomac regain)

  During the development of the GPS system, the emphasis was placed on the following three aspects:

  1. It had to provide users with the capability of determining position, speed and time, whether in motion or at rest.

  2. It had to have a continuous, global, all-weather 3-dimensional positioning capability with a high degree of accuracy.

  3. It had to offer potential for civilian use.