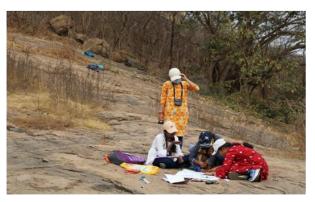

#### Brachiopoda

Dept. of Geology

#### Brachiopoda

- · Phyllum- brachiopoda
- · Marine form.
- · Sessile benthic in nature.
- · Basically two types- i) Inarticulate (two valves joined by muscles) ii) articulate ( two valves joined by teeth and sockets.

# **Dept. of Geology**