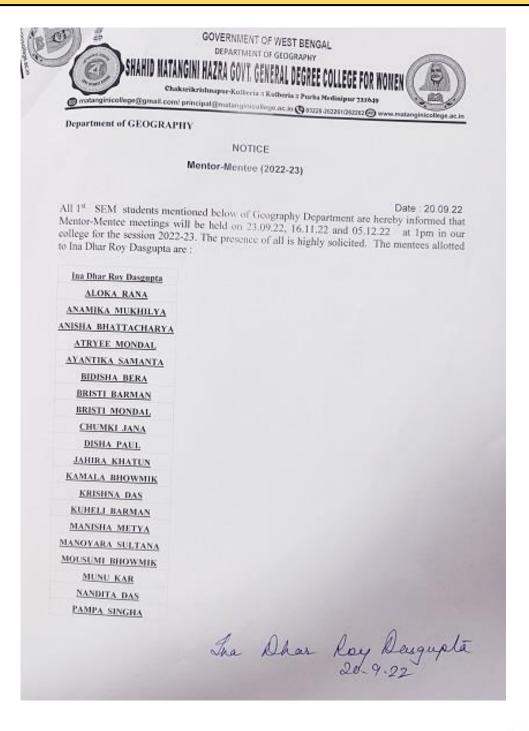

BRISTI BARMAN

BRISTI MONDAL

CHUMKI JANA

DISHA PAUL

JAHIRA KHATUN

KAMALA BHOWMIK

KRISHNA DAS

KUHELI BARMAN

MANISHA METYA

MANOYARA SULTANA

MOUSUMI BHOWMIK

MUNU KAR

NANDITA DAS

PAMPA SINGHA

### Office of the Principal



Chaksrikrishnapur-Kulberia :: Kulberia :: Purba Medinipur 721649

🔯 matanginicollege@gmail.com/ principal@matanginicollege.ac.in 🔇 03228-262261/262262 📾 www.matanginicollege.ac.in n



#### 12. Sample copies of the Mentor-Mentee System of College



### Office of the Principal

### SHAHID MATANGINI HAZRA GOVT. GENERAL

Chaksrikrishnapur-Kulberia :: Kulberia :: Purba Medinipur 721649

🔯 matanginicollege@gmail.com/ principal@matanginicollege.ac.in 🔇 03228-262261/262262 📾 www.matanginicollege.ac.in n

#### 12. Sample copies of the Mentor-Mentee System of College





### Office of the Principal

# SHAHID MATANGINI HAZRA GOVT. GENERAL



Chaksrikrishnapur-Kulberia :: Kulberia :: Purba Medinipur 721649

matanginicollege@gmail.com/ principal@matanginicollege.ac.in 🔇 03228-262261/262262 📾 www.matanginicollege.ac.in n

#### 12. Sample copies of the Mentor-Mentee System of College



#### NOTICE

Mentor-Mentee (2022-23)

Date: 20.09.22

All 1st SEM students mentioned below of Geography Department are hereby informed that Mentor-Mentee meetings will be held on 23.09.22, 16.11.22 and 05.12.22 at 1pm in our college for the session 2022-23. The presence of all is highly solicited. The mentees allotted to Nabendu Sekhar Kar are:

#### Mentee:

PARAMITA DAS PARAMITA GHORAI PIYALI PATRA PRIYANKA MONDAL RAJASHRI BARMAN RINA DAS RITA MAJI RIYA DAS RIYA MONDAL SAB