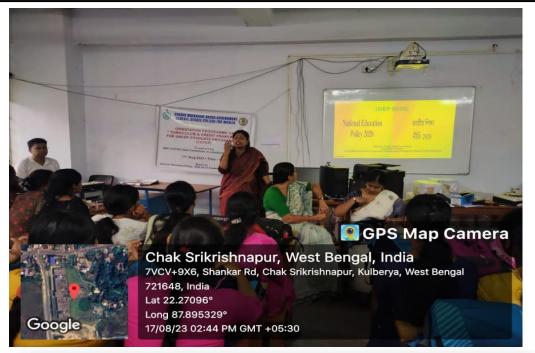

3. Sample Photographs of **Remedial Classes of** different Departments

### Sample Photographs of Remedial Classes of different Departments

Department of English Shahid Matangini Hazra Government College for Women Chaksrikrishnapur-Kulberia :: Kulberia :: Purba Medinipur :: Pin – 721649