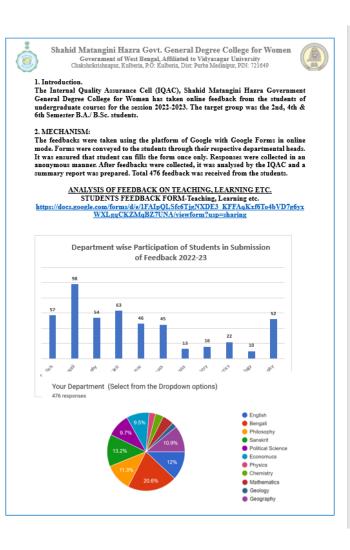

### Sample e-Materials Uploaded by Faculty Members for Students

CBCS B.A. POLITICAL SCIENCE
SEM-TV HONS - CC-10 : Global Politics:
TOPIC-II : Contemporary Global Issues - b. Proliferation of Nuclear Weapons
Piku Das Gupta, Associate Professor, Dept. of Political Science

#### PROLIFERATION OF NUCLEAR WEAPONS

Nuclear proliferation is the spread of nuclear weapons, weapons-applicable nuclear technology and information to nations not recognized as "Nuclear Weapon States" by the Treaty on the Non-Proliferation of Nuclear Weapons, commonly known as the Non-Proliferation Treaty or NPT.

Thus Nuclear proliferation indicates the spread of nuclear weapons, nuclear weapons technology or material to countries that do not already possess them. The term is also used to refer to the possible acquisition of nuclear weapons by terrorist organizations or other armed groups.

During World War II the prospect of a nuclear-armed Nazi Germany led the United States to intensify its efforts to build a nuclear weapon. The U.S. program, known as the Manhattan Project, produced the first atomic bomb in July 1945. Only three weeks after the first test of an atomic bomb in the U.S. state of New Mexico, a uranium-based atomic bomb was dropped on Hiroshima, Japan; a second, plutonium-based bomb was dropped on Nagasaki three days later.

Klaus Fuchs, a German-born British physicist who was involved in the Manhattan Project, was later convicted of passing secret information on the theory and design of atomic bombs to the Soviet government.

The intense competition of those two countries during the Cold War led them to develop the more-powerful thermonuclear bomb (also known as the hydrogen bomb, or H-bomb) and to enlarge their stocks of nuclear weapons.

Confronted with the growing prospect of nuclear proliferation, U.S. President Dwight D. Eisenhower launched in 1953 his Atoms for Peace program, which eventually provided non-military nuclear technology to countries that renounced nuclear