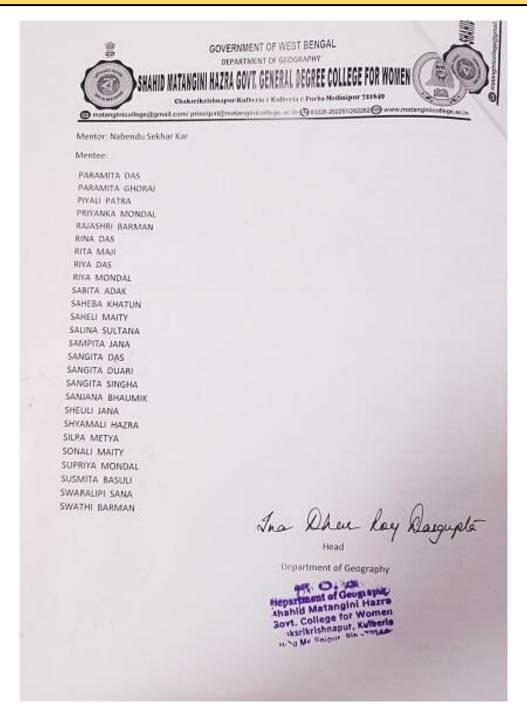

f Geography Department was decided in the meeting.

Φ Students of 1<sup>st</sup> semester were divided among mentors and they were allotted to the respective

SEMESTER 1

Mentor- Ina Dhar Roy Dasgupta

Mentee

#### NAME

ALOKA RANA

ANAMIKA MUKHILYA

ANISHA

BHATTACHARYA

ATRYEE MONDAL

AYANTIKA SAMANTA

BIDISHA BERA

BRISTI BARMAN

BRISTI MONDAL

CHUMKI JANA

DISHA PAUL

JAHIRA KHATUN

KAMALA BHOWMIK

KRISHNA DAS

KUHELI BARMAN

MANISHA METYA

MANOYARA SULTANA

MOUSUMI BHOWMIK

MUNU KAR

NANDITA DAS

PAMPA SINGHA

### Office of the Principal



Chaksrikrishnapur-Kulberia :: Kulberia :: Purba Medinipur 721649

🔯 matanginicollege@gmail.com/ principal@matanginicollege.ac.in 🔇 03228-262261/262262 📾 www.matanginicollege.ac.in n



#### 12. Sample copies of the Mentor-Mentee System of College



### Office of the Principal

### SHAHID MATANGINI HAZRA GOVT. GENERAL

Chaksrikrishnapur-Kulberia :: Kulberia :: Purba Medinipur 721649

🔯 matanginicollege@gmail.com/ principal@matanginicollege.ac.in 🔇 03228-262261/262262 📾 www.matanginicollege.ac.in n

#### 12. Sample copies of the Mentor-Mentee System of College





### Office of the Principal

# SHAHID MATANGINI HAZRA GOVT. GENERAL



Chaksrikrishnapur-Kulberia :: Kulberia :: Purba Medinipur 721649

matanginicollege@gmail.com/ principal@matanginicollege.ac.in 🔇 03228-262261/262262 📾 www.matanginicollege.ac.in n

#### 12. Sample copies of the Mentor-Mentee System of College



#### NOTICE

Mentor-Mentee (2022-23)

Date: 20.09.22

All 1st SEM students mentioned below of Geography Department are hereby informed that Mentor-Mentee meetin