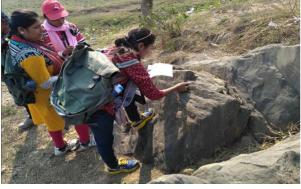

#### Brachiopoda

Dept. of Geology

#### Brachiopoda

- · Phyllum- brachiopoda
- · Marine form.
- · Sessile benthic in nature.
- · Basically two types- i) Inarticulate (two valves joined by muscles) ii) articulate ( two valves joined by teeth and sockets.

# **Dept. of Geology**